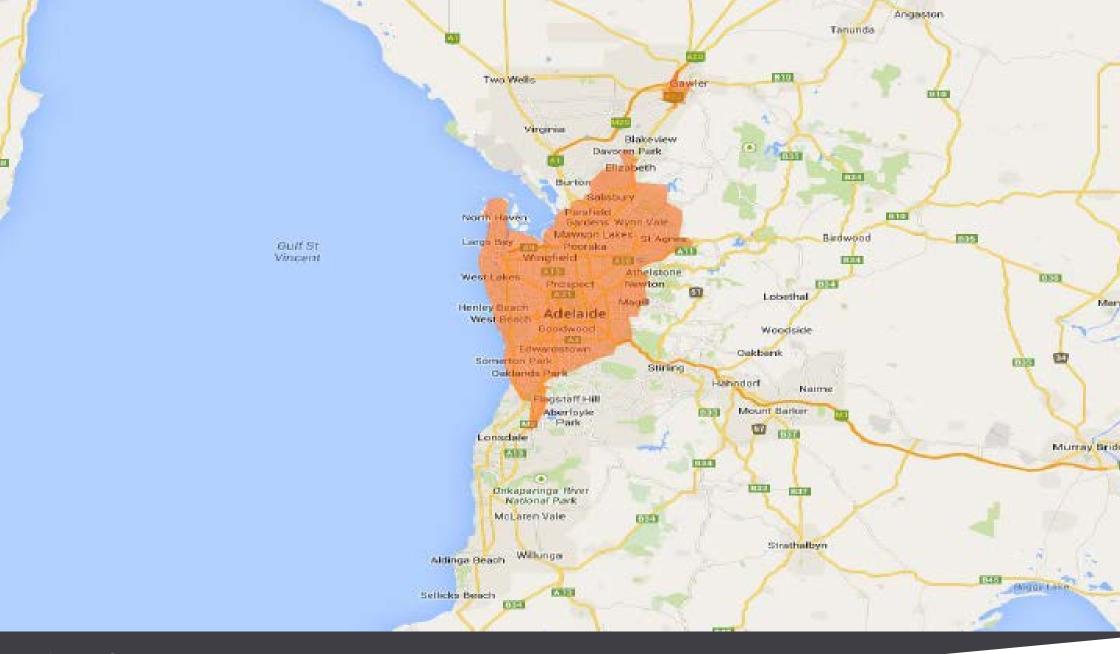

ia Rate Per Pack  | \$20,000.00                                    | \$15,000.00                                    | \$10,000.00                                    |
| Discounted Pack Rate | \$18,000.00                                    | \$13,500.00                                    | \$9,000.00                                     |
| Production           | \$400.00                                       | \$400.00                                       | \$400.00                                       |
| Install Per Panel    | included                                       | included                                       | included                                       |

NOTE: All pricing excludes GST



# Coverage Maps







**QLD** Coverage





## NSW Coverage





ACT Coverage





SA Coverage





VIC Coverage





# WA Coverage



## Terms of Trade

- All prices quoted are **exclusive of GST**.
- Prior to confirmation of any booking, we require clients to be credit approved, or campaigns must be pre-paid in full.
- Outdoor advertising campaigns are not able to be cancelled or changed in any way after a contract is signed.
- ✓ With an email request, Billboards Australia may hold (or "pend") inventory, in order to facilitate the booking process, for a maximum of 48 hours.
- ✓ All quoted rates are valid for 7 days from the date of proposal.
- Unless otherwise stated, any production quote is for one piece of creative only.

- Billboard campaigns run for a minimum of four weeks, with 13 available start dates each year.
- ✓ Transit campaigns run four weeks minimum, wit