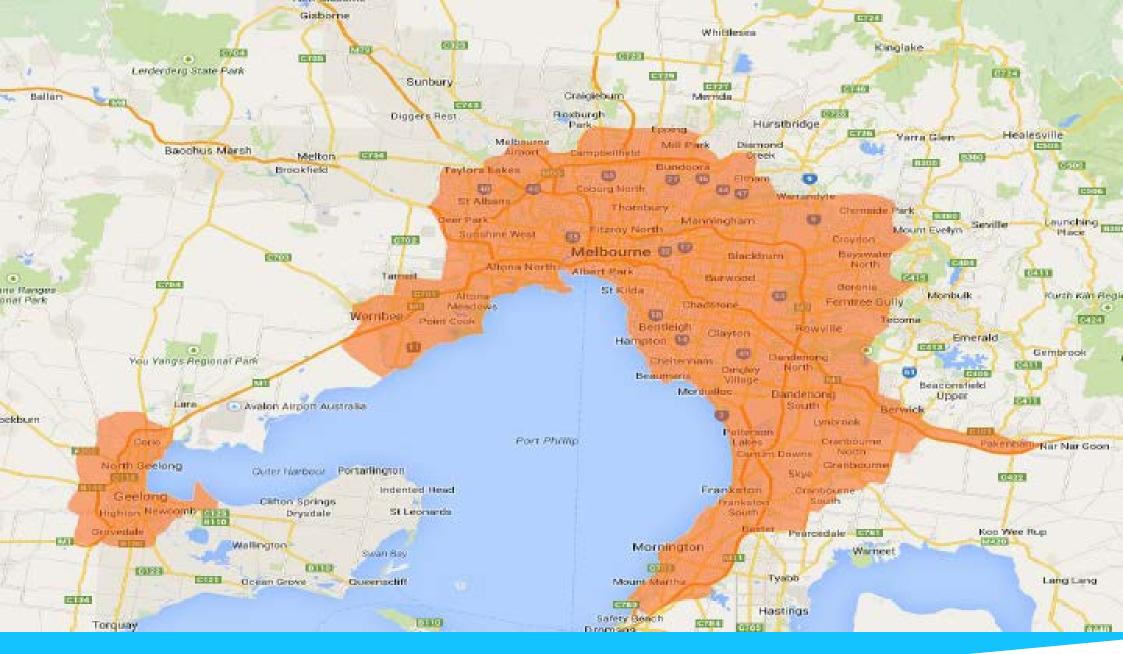

| \$20,000.00                                    | \$15,000.00                                    | \$10,000.00                                    |
| Discounted Pack Rate | \$18,000.00                                    | \$13,500.00                                    | \$9,000.00                                     |
| Production           | \$400.00                                       | \$400.00                                       | \$400.00                                       |
| Install Per Panel    | included                                       | included                                       | included                                       |

NOTE: All pricing excludes GST



# Coverage Maps







**QLD** Coverage





## NSW Coverage





ACT Coverage





SA Coverage





VIC Coverage





# WA Coverage



## Terms of Trade

- All prices quoted are **exclusive of GST**.
- Prior to confirmation of any booking, we require clients to be credit approved, or campaigns must be pre-paid in full.
- Outdoor advertising campaigns are not able to be cancelled or changed in any way after a contract is signed.
- ✓ With an email request, Billboards Australia may hold (or "pend") inventory, in order to facilitate the booking process, for a maximum of 48 hours.
- ✓ All quoted rates are valid for 7 days from the date of proposal.
- Unless otherwise stated, any production quote is for one piece of creative only.

- Billboard campaigns run for a minimum of four weeks, with 13 available start dates each year.
- ✓ Transit campaigns run four weeks minimum, with 13 available st