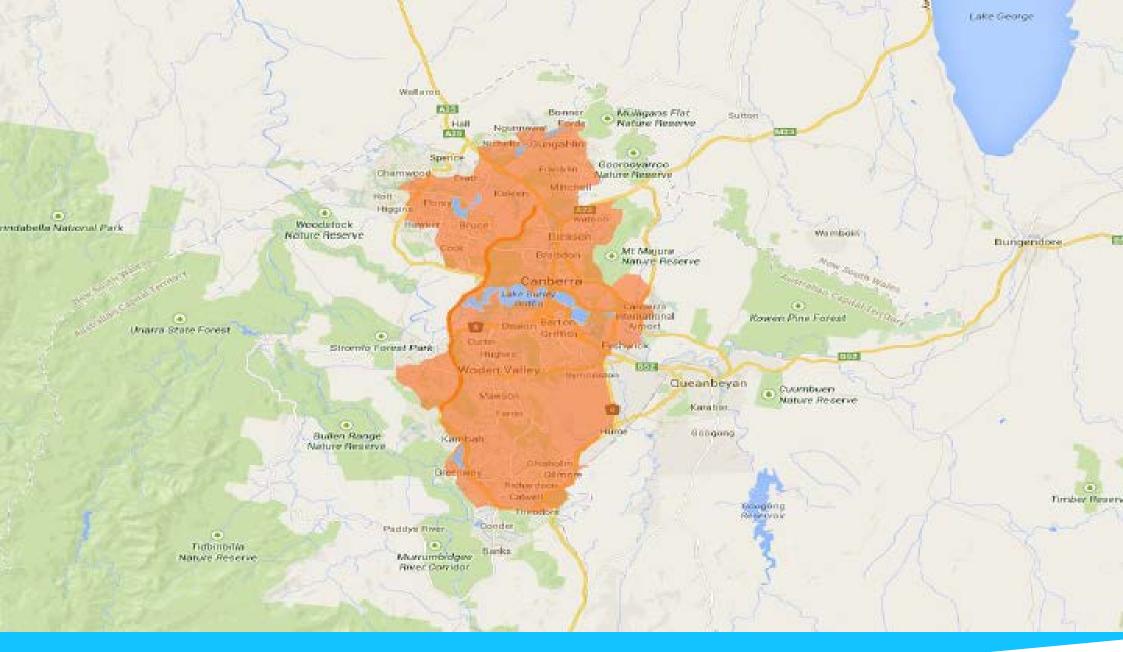

|
| Media Rate Per Pack  | \$20,000.00                                    | \$15,000.00                                    | \$10,000.00                                    |
| Discounted Pack Rate | \$18,000.00                                    | \$13,500.00                                    | \$9,000.00                                     |
| Production           | \$400.00                                       | \$400.00                                       | \$400.00                                       |
| Install Per Panel    | included                                       | included                                       | included                                       |

NOTE: All pricing excludes GST



# Coverage Maps







**QLD** Coverage





## NSW Coverage





ACT Coverage





SA Coverage





VIC Coverage





# WA Coverage



## Terms of Trade

- All prices quoted are **exclusive of GST**.
- Prior to confirmation of any booking, we require clients to be credit approved, or campaigns must be pre-paid in full.
- Outdoor advertising campaigns are not able to be cancelled or changed in any way after a contract is signed.
- ✓ With an email request, Billboards Australia may hold (or "pend") inventory, in order to facilitate the booking process, for a maximum of 48 hours.
- ✓ All quoted rates are valid for 7 days from the date of proposal.
- Unless otherwise stated, any production quote is for one piece of creative only.

- Billboard campaigns run for a minimum of four weeks, with 13 available start dates each year.
- ✓ Transit campaigns run four