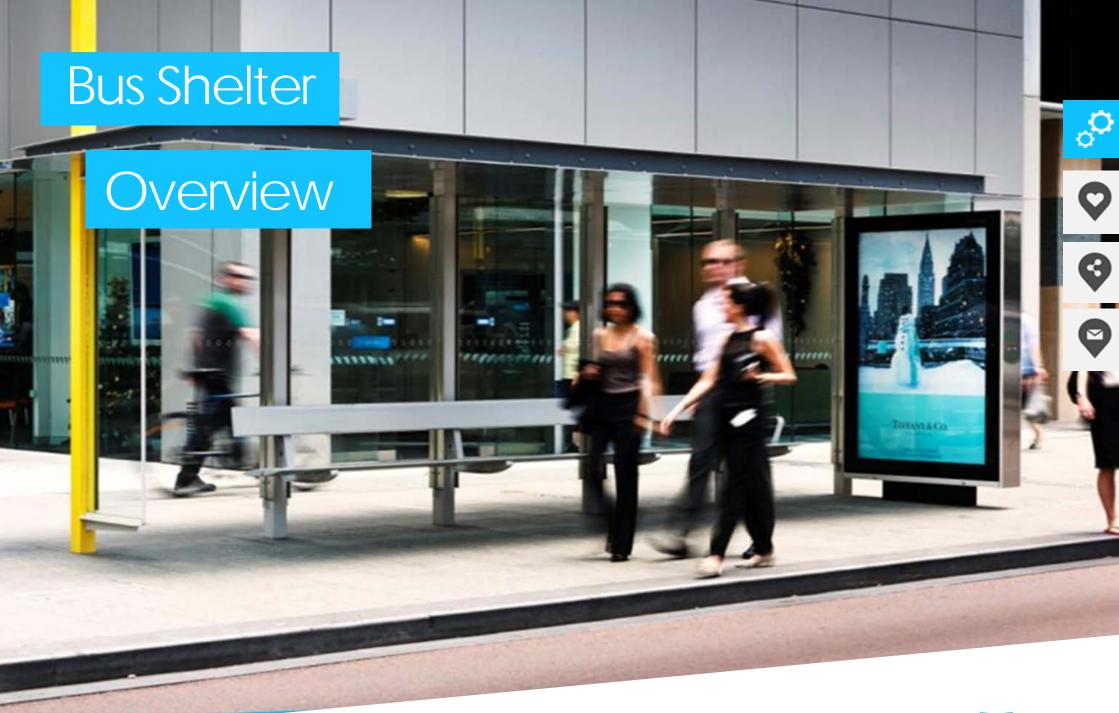

## **Bus Shelter**

### Description

Wherever you go in Australia, you can be sure Bus Shelter's aren't too far away. This Broadcast street furniture network reaches 92% of commuters.