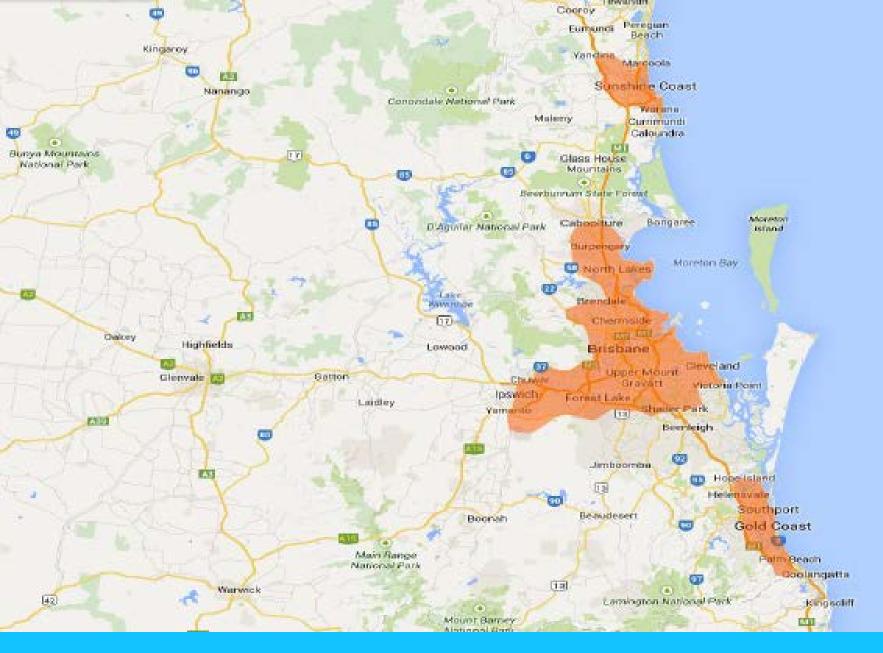

| Minimum 2 Weeks                                |
| Media Rate Per Pack  | \$20,000.00                                    | \$15,000.00                                    | \$10,000.00                                    |
| Discounted Pack Rate | \$18,000.00                                    | \$13,500.00                                    | \$9,000.00                                     |
| Production           | \$400.00                                       | \$400.00                                       | \$400.00                                       |
| Install Per Panel    | included                                       | included                                       | included                                       |

NOTE: All pricing excludes GST



# Coverage Maps







**QLD** Coverage





## NSW Coverage





ACT Coverage





SA Coverage





VIC Coverage





# WA Coverage



## Terms of Trade

- All prices quoted are **exclusive of GST**.
- Prior to confirmation of any booking, we require clients to be credit approved, or campaigns must be pre-paid in full.
- Outdoor advertising campaigns are not able to be cancelled or changed in any way after a contract is signed.
- ✓ With an email request, Billboards Australia may hold (or "pend") inventory, in order to facilitate the booking process, for a maximum of 48 hours.
- ✓ All quoted rates are valid for 7 days from the date of proposal.
- Unless otherwise stated, any production quote is for one piece of creative only.

- Billboard campaigns run for a minimum of four weeks, with 13 available start dates