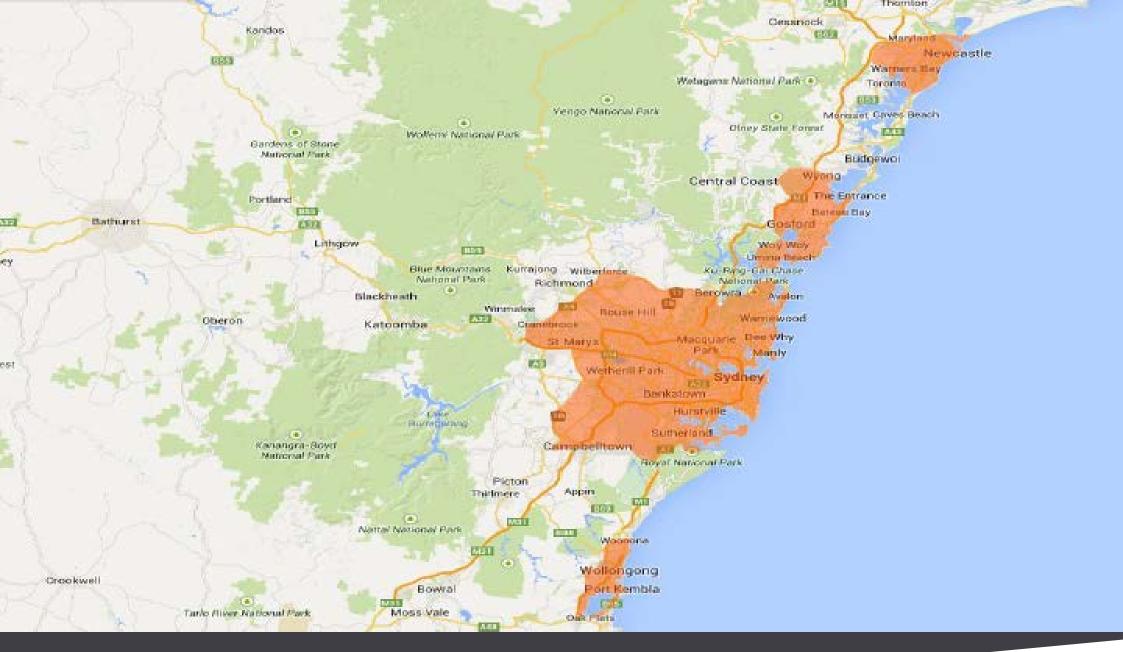

|
| Media Rate Per Pack  | \$20,000.00                                    | \$15,000.00                                    | \$10,000.00                                    |
| Discounted Pack Rate | \$18,000.00                                    | \$13,500.00                                    | \$9,000.00                                     |
| Production           | \$400.00                                       | \$400.00                                       | \$400.00                                       |
| Install Per Panel    | included                                       | included                                       | included                                       |

NOTE: All pricing excludes GST



# Coverage Maps







**QLD** Coverage





## NSW Coverage





ACT Coverage





SA Coverage





VIC Coverage





# WA Coverage



## Terms of Trade

- All prices quoted are **exclusive of GST**.
- Prior to confirmation of any booking, we require clients to be credit approved, or campaigns must be pre-paid in full.
- Outdoor advertising campaigns are not able to be cancelled or changed in any way after a contract is signed.
- ✓ With an email request, Billboards Australia may hold (or "pend") inventory, in order to facilitate the booking process, for a maximum of 48 hours.
- ✓ All quoted rates are valid for 7 days from the date of proposal.
- Unless otherwise stated, any production quote is for one piece of creative only.

- Billboard campaigns run for a minimum of four weeks, with 13 available start dates each year.
- ✓ Transi